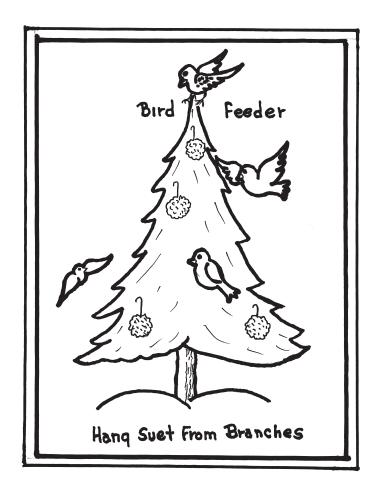

## Real Trees Regrele

List Ways that a real Christmas tree can be recycled. How does your community recycle them?

Why is a farm grown Christmas tree better than a plastic fake tree?

Whole family!

Answers: Why is a farm grown tree better than a fake tree?

I. Growing trees absorb carbon dioxide and produce oxygen, helping to clean the air. 2. Christmas tree farms provide local jobs. Tree farms provide shelter for wildlife such as deer, rabbits, birds, bear, turkey, pheasants, fox, and coyotes. 3. Real trees decompose back into the earth, helping the soil. 4. Tree roots stabilize the soil and keep it from eroding. 5. Farm grown trees are grown close to your home, not imported form China. Buying one from your a tree farm or tree lot helps your neighbor and local economy. 6. Real trees smell good! Each variety has its own unique fragrance, just like flowers. 7. Picking out a real tree can be a fun experience for the smell good! Each variety has its own unique fragrance, just like flowers. 7. Picking out a real tree can be a fun experience for the