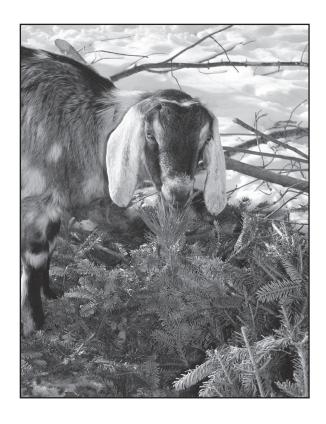

I. Growing trees absorb carbon dioxide and produce oxygen, helping to clean the air. 2. Christmas tree farms provide local jobs. Tree farms provide shelter for wildlife such as deer, rabbits, birds, bear, turkey, pheasants, fox, and coyotes. 3. Real trees decompose back into the earth, helping the soil. 4. Tree roots stabilize the soil and keep it from eroding. 5. Farm grown trees are grown close to your home, not imported form China. Buying one from your a tree farm or tree lot helps your neighbor and local economy. 6. Real trees smell good! Each variety has its own unique fragrance, just like flowers. 7. Picking out a real tree can be a fun experience for the smell good! Each variety has its own unique fragrance, just like flowers. 7. Picking out a real tree can be a fun experience for the