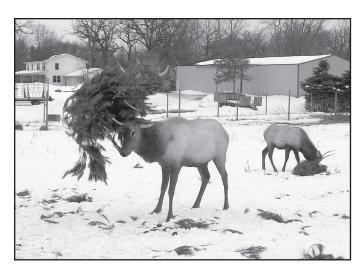

I. Growing trees absorb carbon dioxide and produce oxygen, helping to clean the air. 2. Christmas tree farms provide local jobs. Tree farms provide shelter for wildlife such as deer, rabbits, birds, bear, turkey, pheasants, fox, and coyotes. 3. Real trees decompose back into the earth, helping the soil. 4. Tree roots stabilize the soil and keep it from eroding. 5. Farm grown trees are grown close to your home, not imported form China. Buying one from your a tree farm or tree lot helps your neighbor and local economy. 6. Real trees smell good! Each variety has its own unique fragrance, just like flowers. 7. Picking out a real tree can be a fun experience for the smell good! Each variety has its own unique fragrance, just like flowers. 7. Picking out a real tree can be a fun experience for the